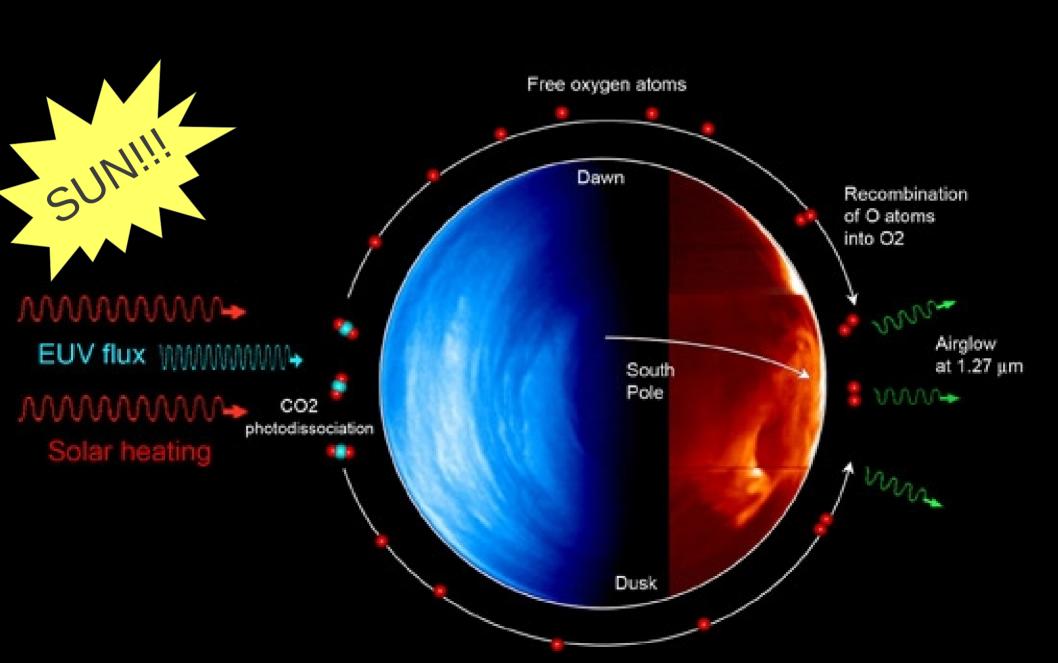

## Venus Nightglow - Chemistry

Slanger et al., 2001

Coronal Mass Ejection

| Date          | Target of Opp. | Solar Flare | CME | Green Line |
|---------------|----------------|-------------|-----|------------|
| Dec 21, 2010  |                |             |     |            |
| Dec 27, 2010  |                |             | CIR | X          |
| Apr 17, 2012  | X              | X           |     |            |
| Apr 18, 2012  | X              | X           |     |            |
| Apr 22, 2012  |                |             | X   | X          |
| May 01, 2012  |                | X           |     | X          |
| May 06, 2012  |                | X           |     |            |
| Jul, 14, 2012 | X              | X           | Χ   | X          |
| Jul 15, 2012  | X              | X           | X   | X          |
| Jul 16, 2012  | X              | X           | Χ   | Χ          |
| Nov 07, 2013  | X              | X           |     |            |
| Nov 08, 2013  | X              | X           |     |            |
| Nov 09, 2013  | X              | X           |     |            |
| Nov 18, 2013  |                |             |     |            |
| Nov 29, 2013  |                |             |     |            |
| Dec 12, 2013  |                |             |     |            |
| Feb 13, 2014  | X              | X           |     |            |
| Feb 14, 2014  | X              | X           | Χ   | X          |
| Feb 15, 2014  | X              | X           | X   | X          |
| Mar 17, 2014  |                |             |     |            |
| Mar 30, 2014  | X              | X           |     |            |
| Apr 01, 2014  | X              | X           | Χ   |            |
| Apr 08, 2014  |                |             |     |            |