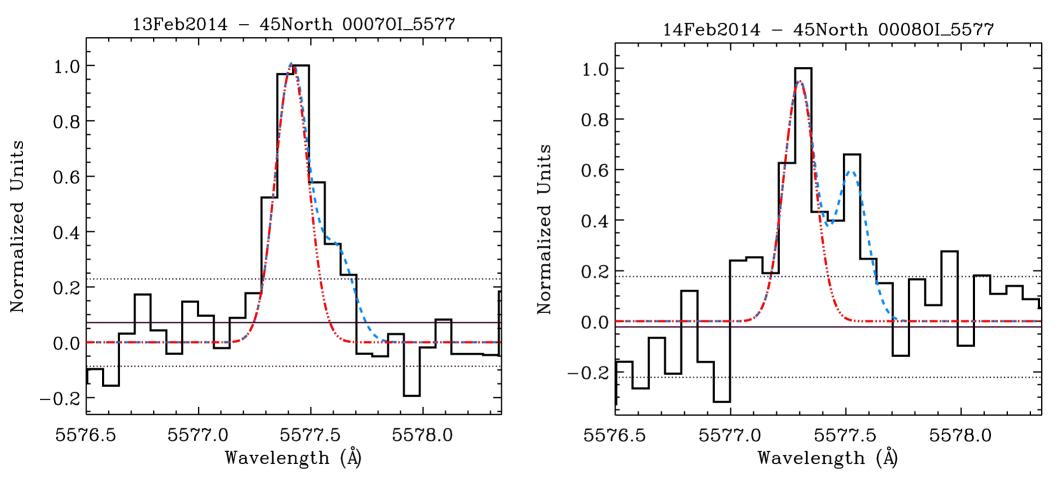

## Venus Nightglow - Chemistry

Slanger et al., 2001

Coronal Mass Ejection

| Date          | Target of Opp. | Solar Flare | CME | Green Line |
|---------------|----------------|-------------|-----|------------|
| Dec 21, 2010  |                |             |     |            |
| Dec 27, 2010  |                |             | CIR | X          |
| Apr 17, 2012  | X              | X           |     |            |
| Apr 18, 2012  | X              | X           |     |            |
| Apr 22, 2012  |                |             | X   | X          |
| May 01, 2012  |                | X           |     | X          |
| May 06, 2012  |                | X           |     |            |
| Jul, 14, 2012 | X              | X           | Χ   | X          |
| Jul 15, 2012  | X              | X           | X   | X          |
| Jul 16, 2012  | X              | X           | Χ   | Χ          |
| Nov 07, 2013  | X              | X           |     |            |
| Nov 08, 2013  | X              | X           |     |            |
| Nov 09, 2013  | X              | X           |     |            |
| Nov 18, 2013  |                |             |     |            |
| Nov 29, 2013  |                |             |     |            |
| Dec 12, 2013  |                |             |     |            |
| Feb 13, 2014  | X              | X           |     |            |
| Feb 14, 2014  | X              | X           | Χ   | X          |
| Feb 15, 2014  | X              | X           | X   | X          |
| Mar 17, 2014  |                |             |     |            |
| Mar 30, 2014  | X              | X           |     |            |
| Apr 01, 2014  | X              | X           | Χ   |            |
| Apr 08, 2014  |                |             |     |            |