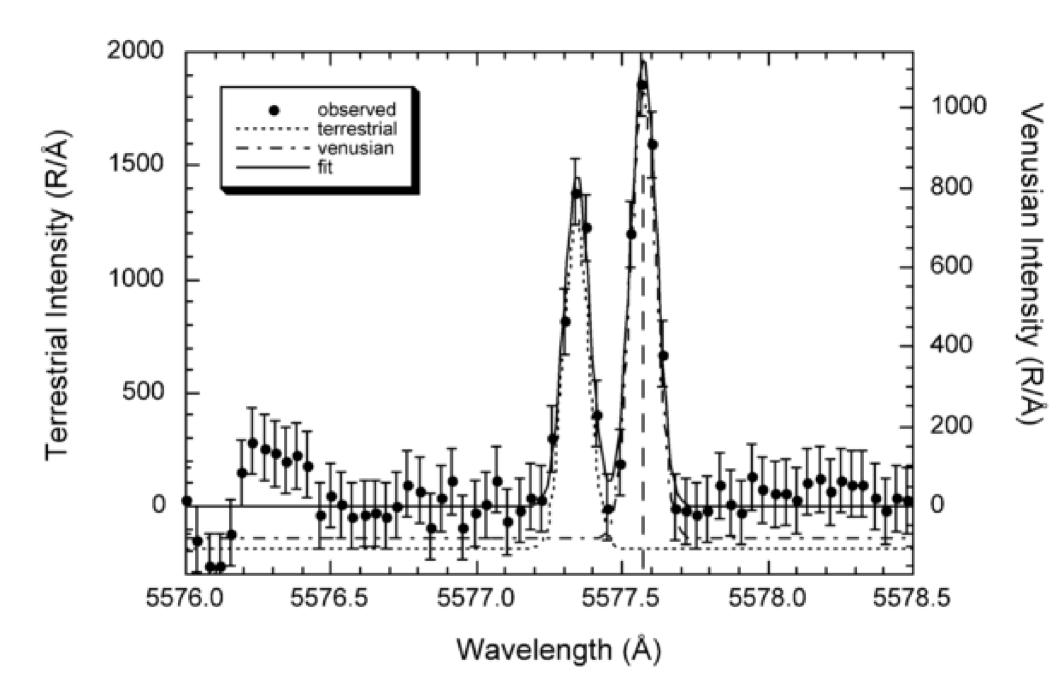

## Venus Nightglow - Chemistry

Slanger et al., 2001

Coronal Mass Ejection

| Date          | Target of Opp. | Solar Flare | CME | Green Line |
|---------------|----------------|-------------|-----|------------|
| Dec 21, 2010  |                |             |     |            |
| Dec 27, 2010  |                |             | CIR | X          |
| Apr 17, 2012  | X              | X           |     |            |
| Apr 18, 2012  | X              | X           |     |            |
| Apr 22, 2012  |                |             | X   | X          |
| May 01, 2012  |                | X           |     | X          |
| May 06, 2012  |                | X           |     |            |
| Jul, 14, 2012 | X              | X           | Χ   | X          |
| Jul 15, 2012  | X              | X           | X   | X          |
| Jul 16, 2012  | X              | X           | Χ   | Χ          |
| Nov 07, 2013  | X              | X           |     |            |
| Nov 08, 2013  | X              | X           |     |            |
| Nov 09, 2013  | X              | X           |     |            |
| Nov 18, 2013  |                |             |     |            |
| Nov 29, 2013  |                |             |     |            |
| Dec 12, 2013  |                |             |     |            |
| Feb 13, 2014  | X              | X           |     |            |
| Feb 14, 2014  | X              | X           | Χ   | X          |
| Feb 15, 2014  | X              | X           | X   | X          |
| Mar 17, 2014  |                |             |     |            |
| Mar 30, 2014  | X              | X           |     |            |
| Apr 01, 2014  | X              | X           | Χ   |            |
| Apr 08, 2014  |                |             |     |            |