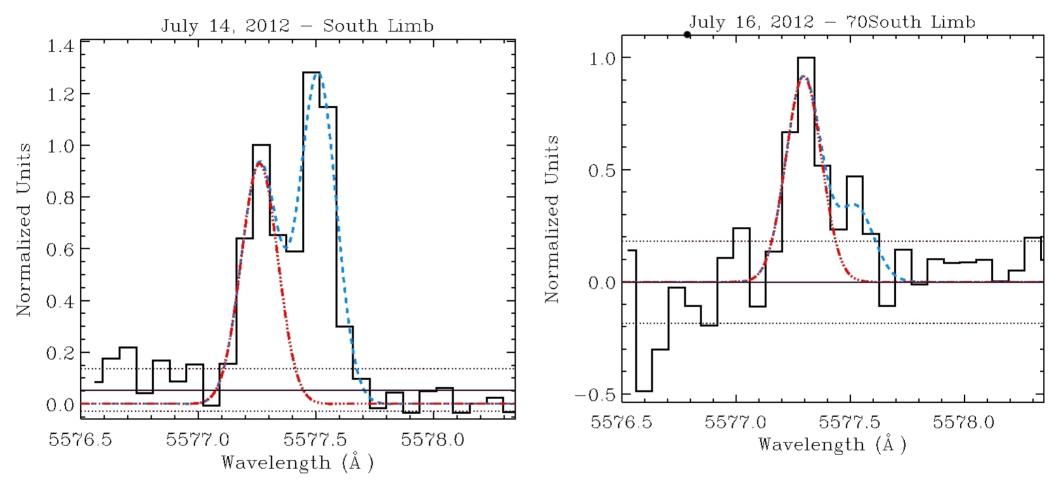

## Venus Nightglow - Chemistry

Slanger et al., 2001

Coronal Mass Ejection

| Date          | Target of Opp. | Solar Flare | CME | Green Line |
|---------------|----------------|-------------|-----|------------|
| Dec 21, 2010  |                |             |     |            |
| Dec 27, 2010  |                |             | CIR | X          |
| Apr 17, 2012  | X              | X           |     |            |
| Apr 18, 2012  | X              | X           |     |            |
| Apr 22, 2012  |                |             | X   | X          |
| May 01, 2012  |                | X           |     | X          |
| May 06, 2012  |                | X           |     |            |
| Jul, 14, 2012 | X              | X           | Χ   | X          |
| Jul 15, 2012  | X              | X           | X   | X          |
| Jul 16, 2012  | X              | X           | Χ   | Χ          |
| Nov 07, 2013  | X              | X           |     |            |
| Nov 08, 2013  | X              | X           |     |            |
| Nov 09, 2013  | X              | X           |     |            |
| Nov 18, 2013  |                |             |     |            |
| Nov 29, 2013  |                |             |     |            |
| Dec 12, 2013  |                |             |     |            |
| Feb 13, 2014  | X              | X           |     |            |
| Feb 14, 2014  | X              | X           | Χ   | X          |
| Feb 15, 2014  | X              | X           | X   | X          |
| Mar 17, 2014  |                |             |     |            |
| Mar 30, 2014  | X              | X           |     |            |
| Apr 01, 2014  | X              | X           | Χ   |            |
| Apr 08, 2014  |                |             |     |            |